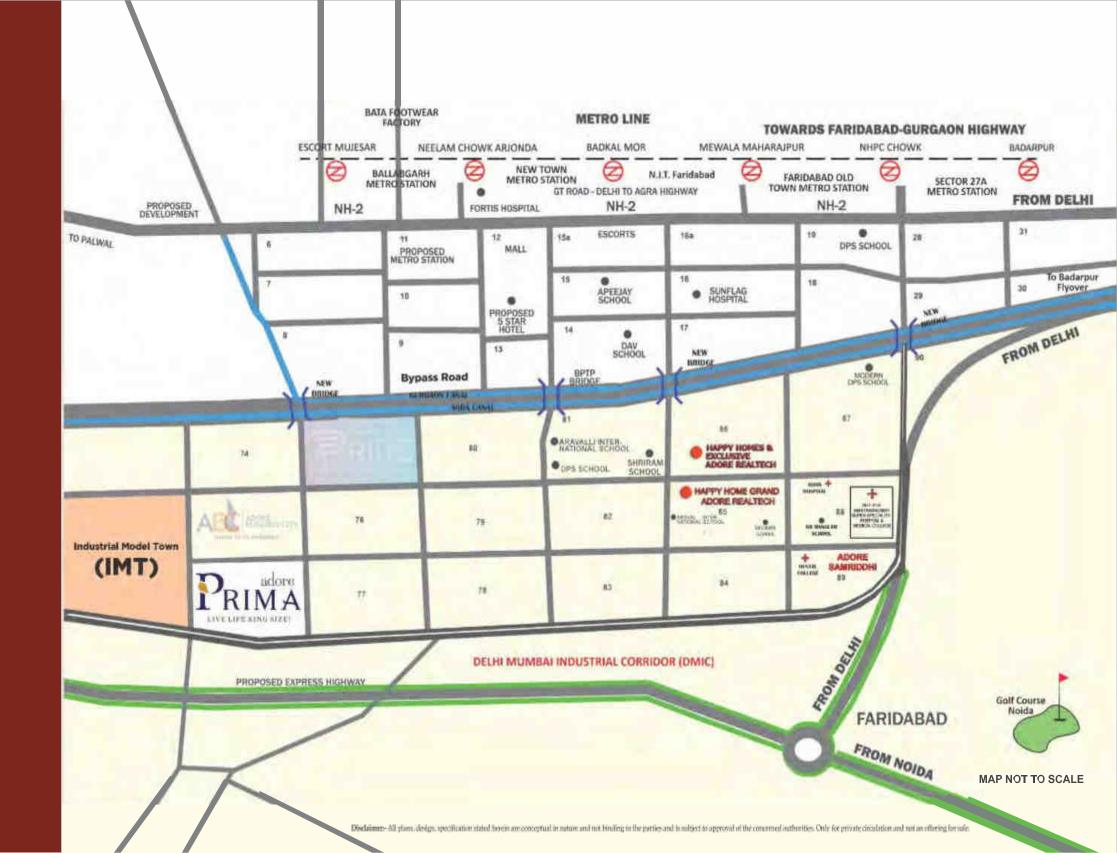

Adore Prime lifestyle spaces in close proximity to major hospitals, schools, malls and markets. The nearest metro station and the Delhi-Badarpur border is a smooth 10-minute drive and 45 minutes drive to IGI Airport.

Convenient and easy connectivity to south Delhi with close proximity to Delhi Metro, Amma 2000-bedded Hospital, Clinics, renowned Schools, Colleges, Professional Institutes, Commercial Complexes, Markets and more choices, exclusive to your heart!

Neharpar area of Faridabad under the city's master plan has emerged as a region with the greatest potential, amongst the extended zones of Delhi-NCR. Well-connected and in close proximity with Noida, Greater Noida, Delhi and Gurgaon, through 2 bridges on river Yamuna, NH2 and Delhi.

- 1. Adjoining with the commercial HUB
- 2. Easily accessible to Noida and Gr. Noida through KGP.
- 3.05 Min away from Metro station
- 4.02 Min away from Delhi Mumbai Expressway.
- 5. Easily accessible to proposed jewar airport through FNG