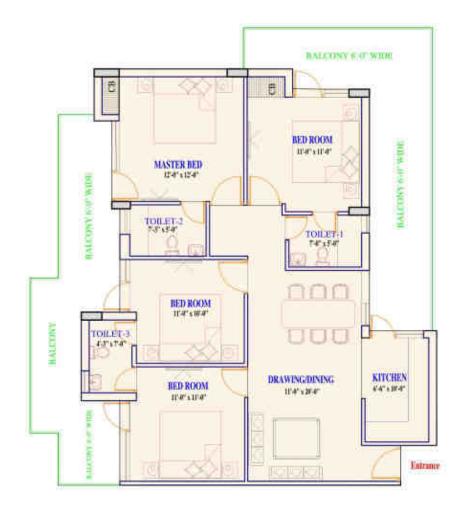

### **PROPOSED 4 BHK UNIT PLAN**

Super Area: 1600 Sqft. Carpet Area: 968 Sqft. Balcony Area: 450 Sqft.

Disclaimer: All plans, design, specification stated herein are conceptual in nature and not binding to the parties and is subject to approval of the concerned authorities. Only for private circulation and not an offering for sale.