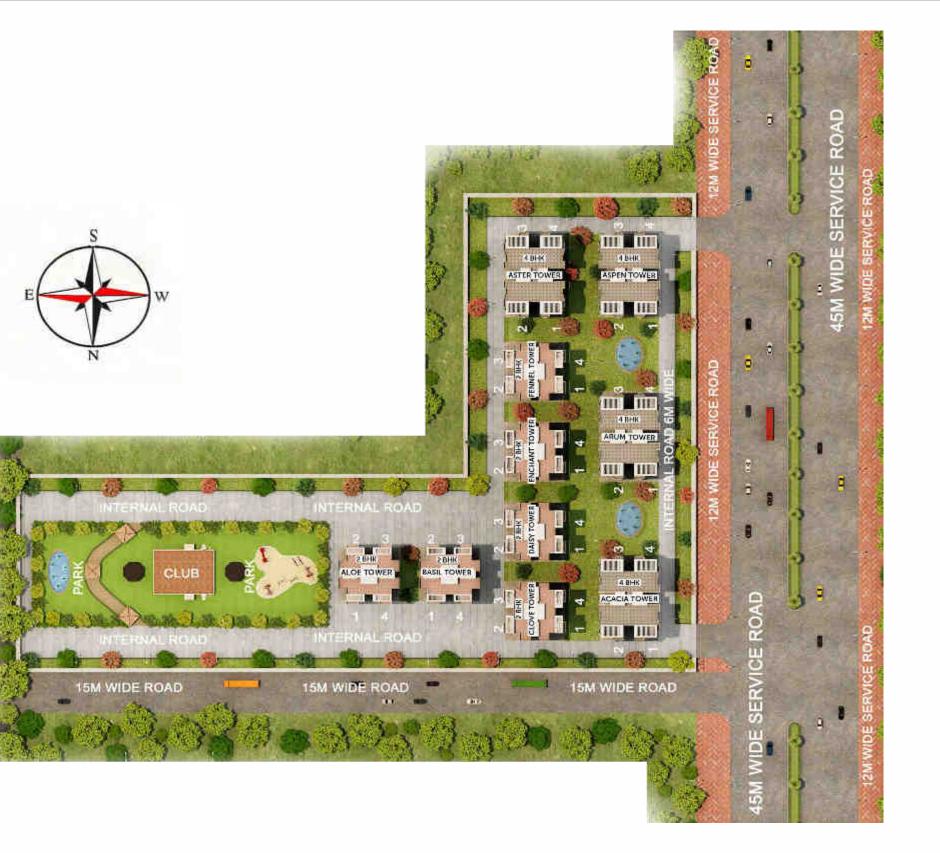

Picture-perfect and class construction, Adore Prima comprises of thoughtfully sculpted 3 and 4 BHK Apartments at an amazing, never-before price. Flawlessly designed and planned with smart luxury features, comprising 4 apartments per floor, are 4-sides open {all corner flats} with no common wall, modular kitchen, with ceiling fans and lights. To top it all, every room comes with a spacious balcony overlooking pristine green parks, walkways, gardens, open gyms, jogging track and yoga.

# Lifestyle Features & Refinements

4 Apartment per floor | Wide Open Balcony with every room Modular kitchen | Lights and fan | Covered parking | 24×7 Electricity Powder coated/PVC window | 4×2 flooring tiles Branded Bath fittings | Laminated doors | Club Membership Open Gym | Play area for Kids | Community Centre | Crèche

- Car/Bike Parking Uninterrupted Water Supply
- Security Check at Entry Point 
  Modern Club House
- CCTV Surveillance Water Treatment Plant
- Rain Water Harvesting
  Sewage Treatment Plant
- RCC Roads Green, Landscaped Environment